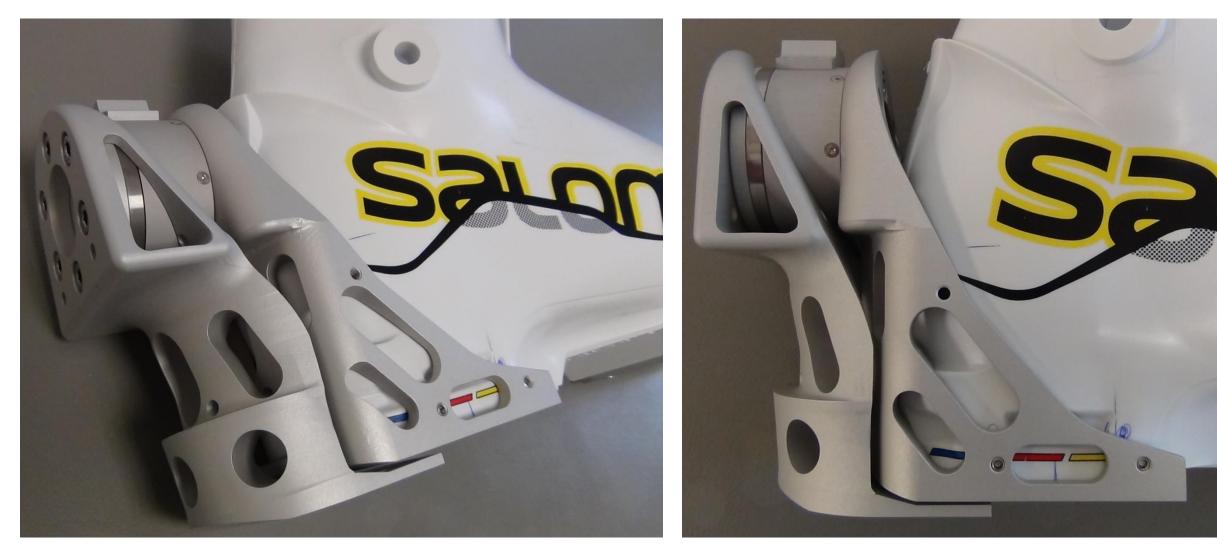

#### Caracteristics :

- Connectors adapted to the ski bondings
- Connectors adapted to the skiing boots
- Ergonomical and light
- Easy mounting because using the lifter scerw setting
- Adapted to environmental conditions : waterproof, autonomy, temperature,...
- Do not disturb
  - Skier mouvment
  - Ski-shoes attachement
  - Ski flexion

## **Front Connector**

## **Back Connector**