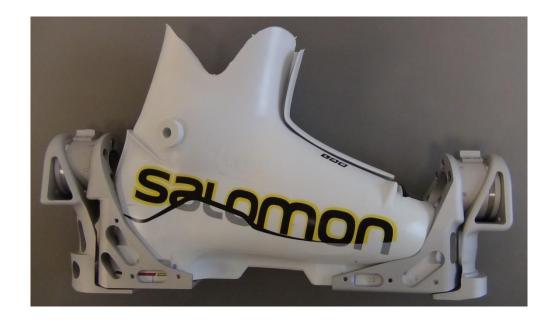

#### SKI SENSOR MEASUREMENT CHAIN

Sensix is nowadays the only company on the market able to provide you with a specific force platform specifically designed to ski alpine. The platform consists of :

- Force-torque component sensors
- Front/Back connectors







# ISkiSet is the State-of-the-Art skiing analysis tool that measures interaction effort between ski bindings and boots

In other word, it measures the effort applied by the skier to its ski



Understandiing and measuring the equipement:

- mechanical stresses
- Behavior during the different techniques

Understanding and measuring the skier mouvement analysis in order to :

- Understand the mouvement
- Adapt the instructions
- Perfect the technique



#### Caracteristics :

- Connectors adapted to the ski bondings
- Connectors adapted to the skiing boots
- Ergonomical and light
- Easy mounting because using the lifter scerw setting
- Adapted to environmental conditions : waterproof, autonomy, temperature,...
- Do not disturb
  - Skier mouvment
  - Ski-shoes attachement
  - Ski flexio