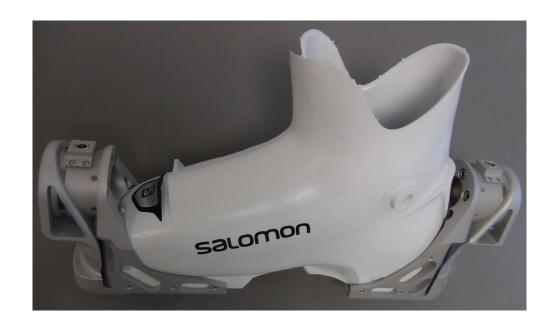

#### SKI SENSOR MEASUREMENT CHAIN

Sensix is nowadays the only company on the market able to provide you with a specific force platform specifically designed to ski alpine. The platform consists of :

- Force-torque component sensors
- Front/Back connectors







# ISkiSet is the State-of-the-Art skiing analysis tool that measures interaction effort between ski bindings and boots

In other word, it measures the effort applied by the skier to its ski



Understandiing and measuring the equipement:

- mechanical stresses
- Behavior during the different techniques

Understanding and measuring the skier mouvement analysis in order to :

- Understand the mouvement
- Adapt the instructions
- Perfect the technique



#### Caracteristics :

- Connectors adapted to the ski bondings
- Connectors adapted to the skiing boots
- Ergonomical and light
- Easy mounting because using the lifter scerw setting
- Adapted to environmental conditions : waterproof, autonomy, temperature,...
- Do not disturb
  - Skier mouvment
  - Ski-shoes attachement
  - Ski flexion