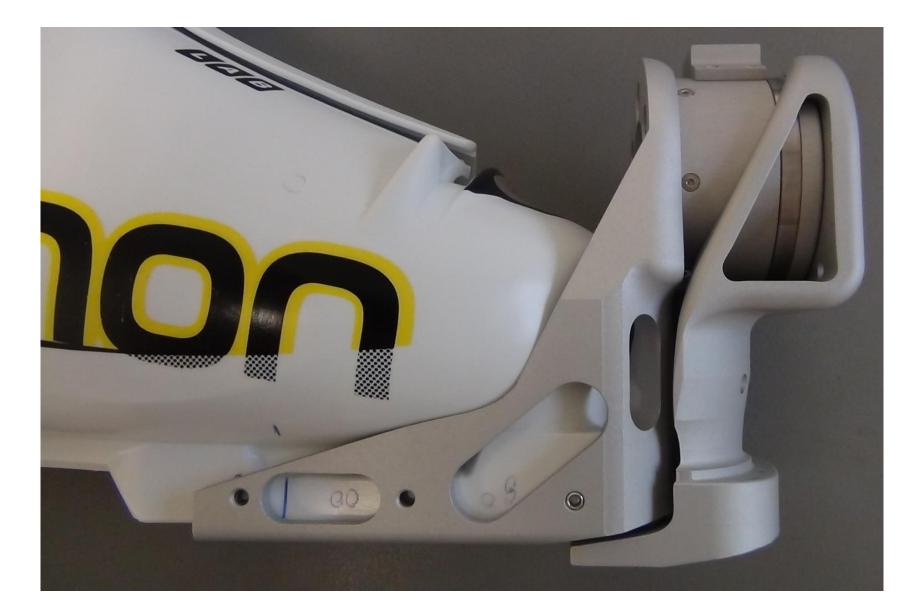

#### Caracteristics :

- Connectors adapted to the ski bondings
- Connectors adapted to the skiing boots
- Ergonomical and light
- Easy mounting because using the lifter scerw setting
- Adapted to environmental conditions : waterproof, autonomy, temperature,...
- Do not disturb
  - Skier mouvment
  - Ski-shoes attachement
  - Ski flexion

## **Back Connector**